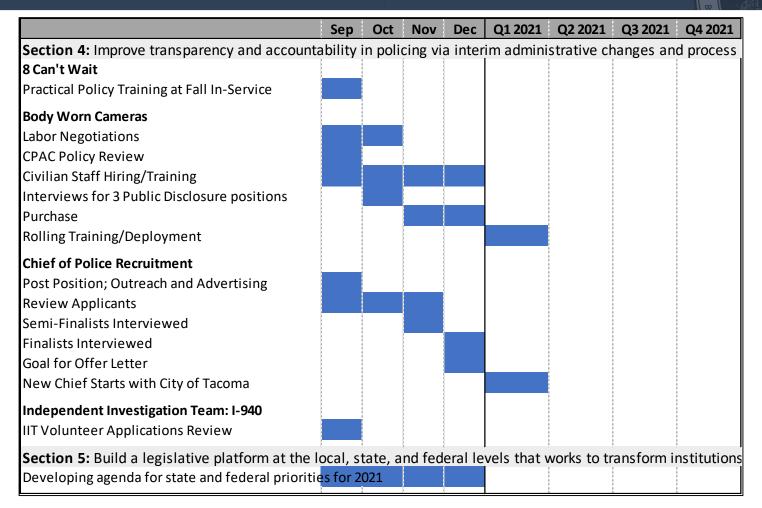

   21CP to meet with community stakeholders
   Analyzing alignment of staffing study recommendations
- Section 4: Administrative
   Changes and Process
   Improvements to Increase
   Transparency in Policing
   Community Conversation Chief Recruitment (Zoom) 10/29
   Semi-Finalist Chief Candidates Selected 11/2
   Survey for community input for CoP recruitment closes 11/20
   Continued 8 Can't Wait Training during fall in service 9/2 10/28
   Negotiations with Police Labor Unions
- Section 5: Legislative
  Platform to Transform
  Institutional Racism

   Federal political landscape and priorities discussion with Council—
  Committee of the Whole 10/13
   Draft for Council/Board discussion on 11/17
   Developing draft legislative agenda for state and federal priorities for 2021